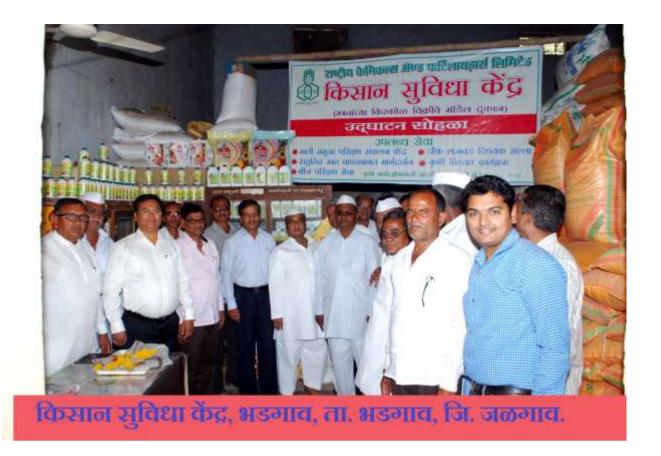

| Center<br>No. | Inaugurated<br>in the<br>premises of   | Village &<br>Taluka             | District | Inaugurated by                                                                   | Presided by                                                                                                                                                                | No. of farmers present. |
|---------------|----------------------------------------|---------------------------------|----------|----------------------------------------------------------------------------------|----------------------------------------------------------------------------------------------------------------------------------------------------------------------------|-------------------------|
| 126           | M/S Shetkari<br>Shakari Sangha<br>Ltd. | Village &<br>Taluka<br>Bhadgaon | Jalgaon  | Shri. Pratap<br>Hari Patil,<br>President-<br>Shetakri Sah<br>Sangh,<br>Bhadgaon. | Shri C M Wagh, Tahshildar, Bhadgaon, Shri Rameshwar Chandak, Cotton Crop Expert, Shri V.J Sonawane, Area Incharge (RCF: Nasik) & Shri B V Dhatavkar, Manager (RCF: Nasik). | 400                     |