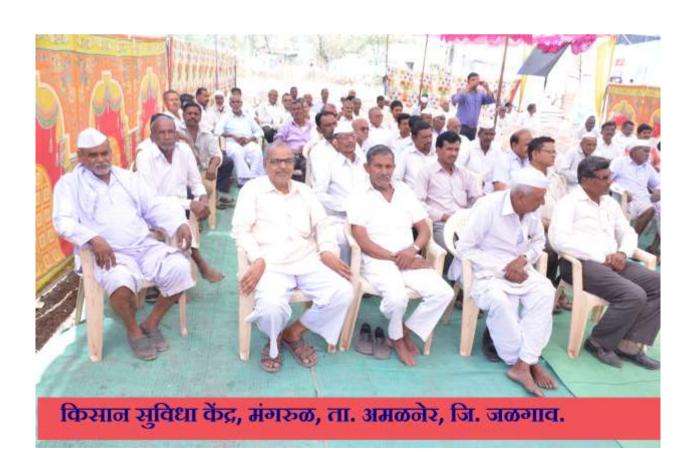

| Center<br>No. | Inaugurated<br>in the<br>premises of  | Village &<br>Taluka                      | District | Inaugurated by                                                          | Presided by                                                                                                                                                                            | No. of farmers present. |
|---------------|---------------------------------------|------------------------------------------|----------|-------------------------------------------------------------------------|----------------------------------------------------------------------------------------------------------------------------------------------------------------------------------------|-------------------------|
| 127           | M/S Mahajan<br>Krishi Seva<br>Kendra. | Village<br>Mangrul,<br>Taluka<br>Amalner | Jalgaon  | Shri Surendra<br>Patil, District<br>Agriculture<br>Officer,<br>Jalgaon. | Shri Rameshwar Chandak, Cotton Crop Expert, Shri Kiran Jadhav, Horticulturist, KVK, Jalgaon, Shri V.J Sonawane, Area Incharge (RCF: Nasik) & Shri B V Dhatavkar, Manager (RCF: Nasik). | 450                     |