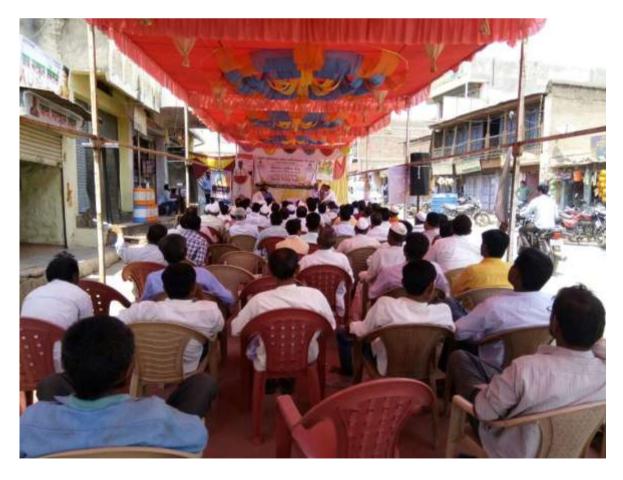

| Center<br>No. | Inaugurated<br>in the<br>premises of | Village &<br>Taluka                     | District | Inaugurated by                                   | Presided by                                                                                             | No. of farmers present. |
|---------------|--------------------------------------|-----------------------------------------|----------|--------------------------------------------------|---------------------------------------------------------------------------------------------------------|-------------------------|
| 150           | M/s. Krishi<br>Pandhari.             | Village<br>Kamshet,<br>Taluka<br>Mawal. | Pune     | Shri Atul Patil,<br>Dy. General<br>Manager (MS). | Shri Santa<br>Jadhav, Taluka<br>Agriculture<br>Officer & Shri S.<br>N. Rai, Chief<br>Manager<br>(Pune). | 40                      |