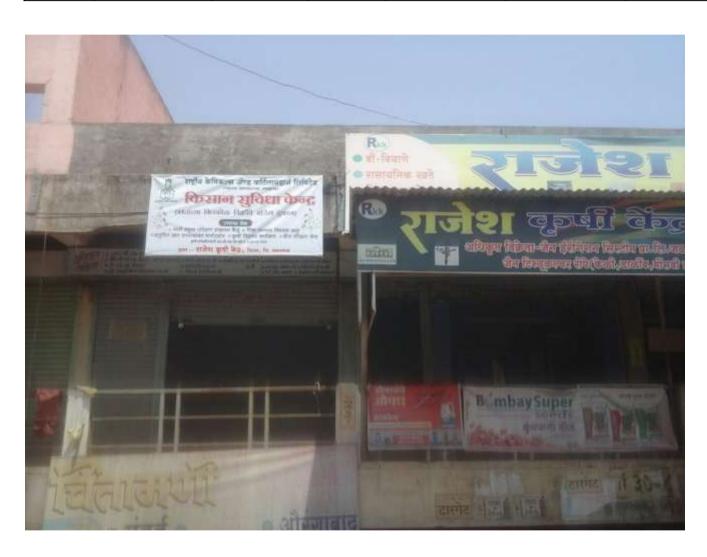

| Center<br>No. | Inaugurated<br>in the<br>premises of | Village &<br>Taluka            | District | Inaugurated by                                                  | Presided by                                | No. of farmers present. |
|---------------|--------------------------------------|--------------------------------|----------|-----------------------------------------------------------------|--------------------------------------------|-------------------------|
| 133           | M/s. Rajesh<br>Krishi Sewa<br>Kendra | Village &<br>Taluka<br>Digras. | Yavatmal | Shri. P. S. Bobade, Agriculture Officer, Digras, Dist. Yavatmal | Shri. A. B. Thakare, Dy. Manager, RCF Ltd. | 35                      |