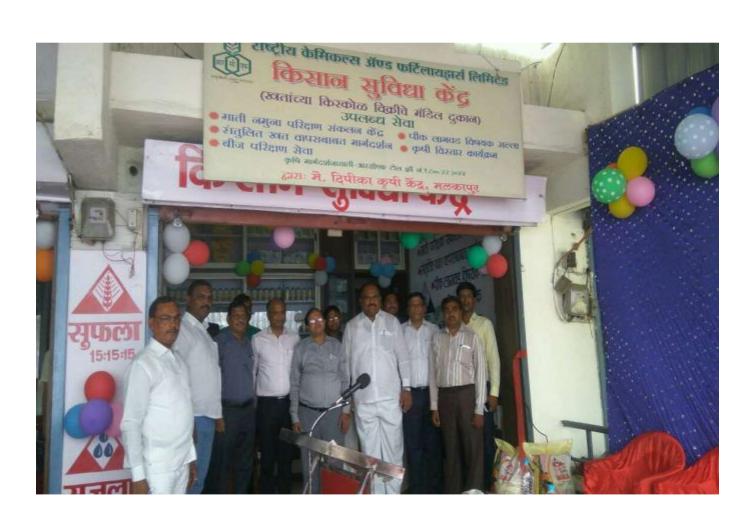

| Center<br>No. | Inaugurated<br>in the<br>premises of | Village &<br>Taluka             | District | Inaugurated by                                                   | Presided by                                                                                                                                          | No. of farmers present. |
|---------------|--------------------------------------|---------------------------------|----------|------------------------------------------------------------------|------------------------------------------------------------------------------------------------------------------------------------------------------|-------------------------|
| 136           | M/s. Dipeeka<br>Krushi Kendra.       | Village &<br>Taluka<br>Malkapur | Buldhana | Shri. S. A. Gawai,<br>Agriculture<br>Officer,<br>Malkapur/Motala | Shri. Atul Patil, Dy. General Manager (Maharashtra), Shri. Nandkishor Kamat, Chief Manager (Vidarbha) & Shri. V. V. Patil, Area Incharge (Amravati). | 89                      |