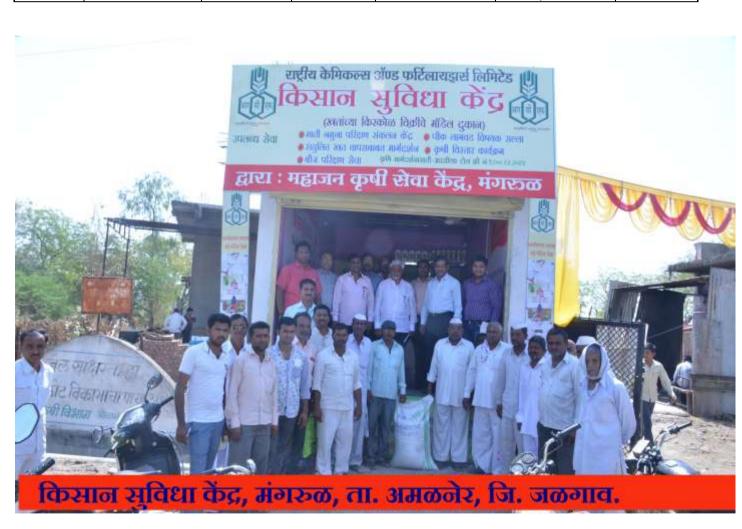

| Center<br>No. | Inaugurated<br>in the<br>premises of  | Village &<br>Taluka                      | District | Inaugurated by                                                          | Presided by                                                                                                                                                                            | No. of farmers present. |
|---------------|---------------------------------------|------------------------------------------|----------|-------------------------------------------------------------------------|----------------------------------------------------------------------------------------------------------------------------------------------------------------------------------------|-------------------------|
| 127           | M/S Mahajan<br>Krishi Seva<br>Kendra. | Village<br>Mangrul,<br>Taluka<br>Amalner | Jalgaon  | Shri Surendra<br>Patil, District<br>Agriculture<br>Officer,<br>Jalgaon. | Shri Rameshwar Chandak, Cotton Crop Expert, Shri Kiran Jadhav, Horticulturist, KVK, Jalgaon, Shri V.J Sonawane, Area Incharge (RCF: Nasik) & Shri B V Dhatavkar, Manager (RCF: Nasik). | 450                     |