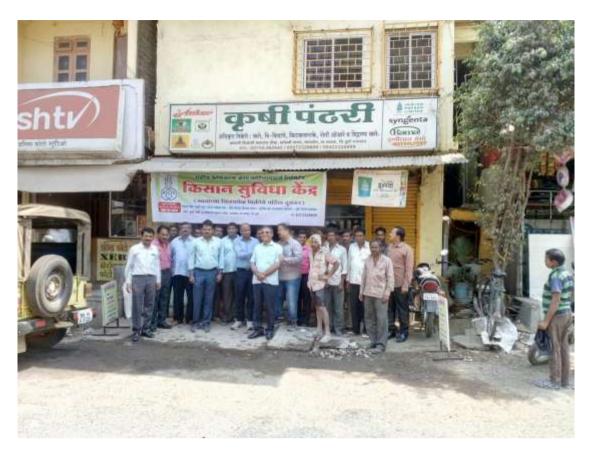

| Center<br>No. | Inaugurated<br>in the<br>premises of | Village &<br>Taluka                     | District | Inaugurated by                                   | Presided by                                                                                             | No. of farmers present. |
|---------------|--------------------------------------|-----------------------------------------|----------|--------------------------------------------------|---------------------------------------------------------------------------------------------------------|-------------------------|
| 150           | M/s. Krishi<br>Pandhari.             | Village<br>Kamshet,<br>Taluka<br>Mawal. | Pune     | Shri Atul Patil,<br>Dy. General<br>Manager (MS). | Shri Santa<br>Jadhav, Taluka<br>Agriculture<br>Officer & Shri S.<br>N. Rai, Chief<br>Manager<br>(Pune). | 40                      |