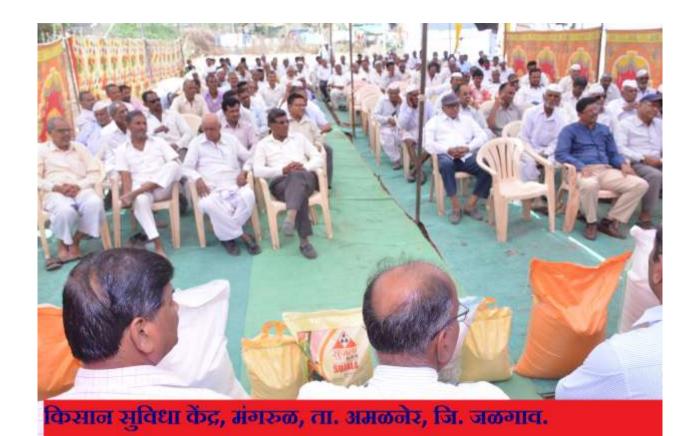

| Center<br>No. | Inaugurated<br>in the<br>premises of  | Village &<br>Taluka                      | District | Inaugurated by                                                          | Presided by                                                                                                                                                                            | No. of farmers present. |
|---------------|---------------------------------------|------------------------------------------|----------|-------------------------------------------------------------------------|----------------------------------------------------------------------------------------------------------------------------------------------------------------------------------------|-------------------------|
| 127           | M/S Mahajan<br>Krishi Seva<br>Kendra. | Village<br>Mangrul,<br>Taluka<br>Amalner | Jalgaon  | Shri Surendra<br>Patil, District<br>Agriculture<br>Officer,<br>Jalgaon. | Shri Rameshwar Chandak, Cotton Crop Expert, Shri Kiran Jadhav, Horticulturist, KVK, Jalgaon, Shri V.J Sonawane, Area Incharge (RCF: Nasik) & Shri B V Dhatavkar, Manager (RCF: Nasik). | 450                     |