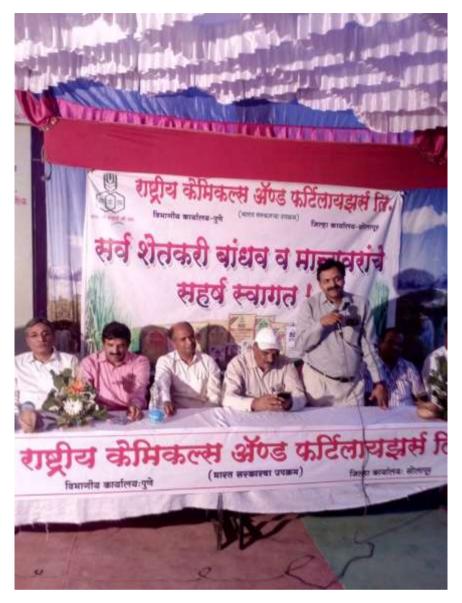

| Center<br>No. | Inaugurated<br>in the<br>premises of  | Village &<br>Taluka                      | District | Inaugurated by                                                          | Presided by                                                                                                                                                                            | No. of farmers present. |
|---------------|---------------------------------------|------------------------------------------|----------|-------------------------------------------------------------------------|----------------------------------------------------------------------------------------------------------------------------------------------------------------------------------------|-------------------------|
| 127           | M/S Mahajan<br>Krishi Seva<br>Kendra. | Village<br>Mangrul,<br>Taluka<br>Amalner | Jalgaon  | Shri Surendra<br>Patil, District<br>Agriculture<br>Officer,<br>Jalgaon. | Shri Rameshwar Chandak, Cotton Crop Expert, Shri Kiran Jadhav, Horticulturist, KVK, Jalgaon, Shri V.J Sonawane, Area Incharge (RCF: Nasik) & Shri B V Dhatavkar, Manager (RCF: Nasik). | 450                     |