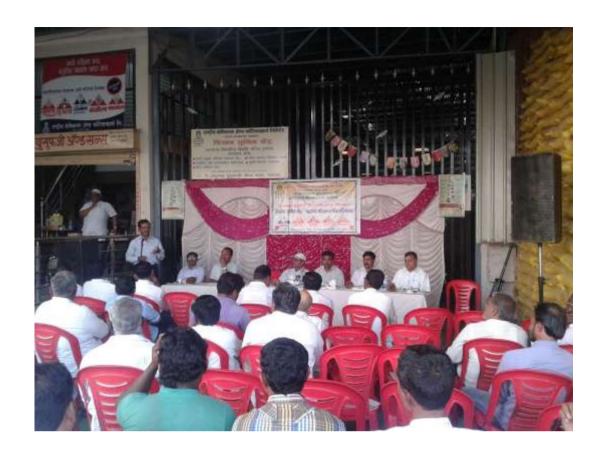

| Center<br>No. | Inaugurated<br>in the<br>premises of  | Village &<br>Taluka            | District  | Inaugurated<br>by                                                                      | Presided by                                                                                                                                                     | No. of<br>farmers<br>present. |
|---------------|---------------------------------------|--------------------------------|-----------|----------------------------------------------------------------------------------------|-----------------------------------------------------------------------------------------------------------------------------------------------------------------|-------------------------------|
| 124           | M/s. Abdullah<br>Yusufji And<br>Sons. | Village &<br>Taluka<br>Shahada | Nandurbar | Shri. Tatya<br>Saheb Fakira<br>Patil, Nagar<br>Adyaksha,<br>Nagarparishad-<br>Shahada. | Shri P C Kunde, Agriculture Scientist. KVK, Nandurbar, Shri J N Uttarwar, Agriculture Scientist. KVK, Nandurbar, Shri V.J Sonawane, Area Incharge (RCF: Nasik). | 200                           |