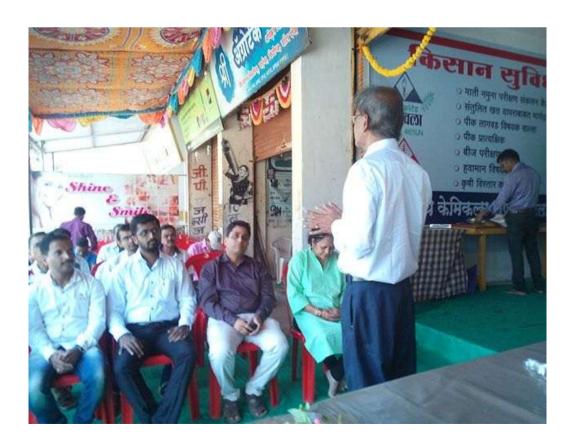

| Center<br>No. | Inaugurated<br>in the<br>premises of | Village &<br>Taluka                        | District | Inaugurated by                                                 | Presided by                                                                                            | No. of farmers present. |
|---------------|--------------------------------------|--------------------------------------------|----------|----------------------------------------------------------------|--------------------------------------------------------------------------------------------------------|-------------------------|
| 131           | M/s. Mangal<br>Kishi Seva<br>Kendra. | Village<br>Mahora &<br>Taluka<br>Jafrabad. | Jalna    | Shri Bhausaheb<br>Patil Jadhav,<br>Sabhapati,<br>APMC, Mahora. | Shri R. P. Gaikwad, Agriculture Officer, Jafrabad & Shri M. H. Patel, Area Incharge (RCF: Aurangabad). | 140                     |