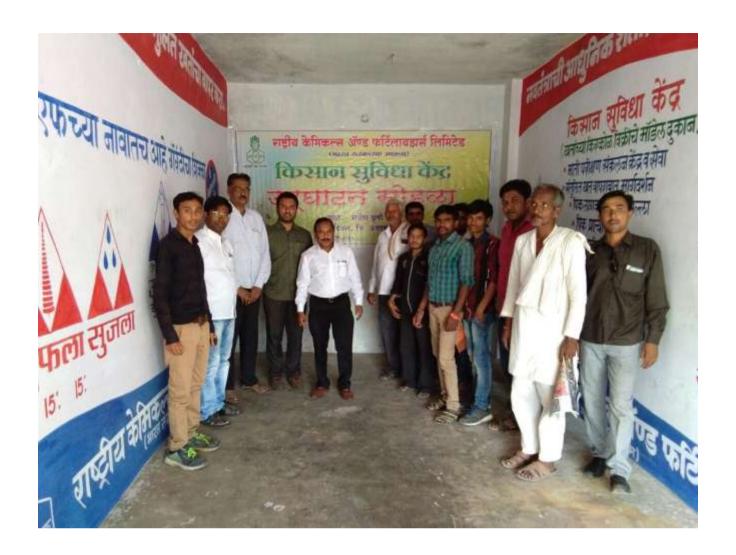

<br>Anaokar, Area<br>Incharge (RCF:<br>Konkan). | 51                      |







| Center<br>No. | Inaugurated<br>in the<br>premises of | Village &<br>Taluka            | District | Inaugurated by                                                  | Presided by                                | No. of farmers present. |
|---------------|--------------------------------------|--------------------------------|----------|-----------------------------------------------------------------|--------------------------------------------|-------------------------|
| 133           | M/s. Rajesh<br>Krishi Sewa<br>Kendra | Village &<br>Taluka<br>Digras. | Yavatmal | Shri. P. S. Bobade, Agriculture Officer, Digras, Dist. Yavatmal | Shri. A. B. Thakare, Dy. Manager, RCF Ltd. | 35                      |







| Center<br>No. | Inaugurated<br>in the<br>premises of | Village &<br>Taluka                                         | District | Inaugurated by                                                                | Presided by                                                                                                                             | No. of farmers present. |
|---------------|--------------------------------------|-------------------------------------------------------------|----------|-------------------------------------------------------------------------------|-----------------------------------------------------------------------------------------------------------------------------------------|-------------------------|
| 134           | M/s Adarsh<br>Krishi Seva<br>K