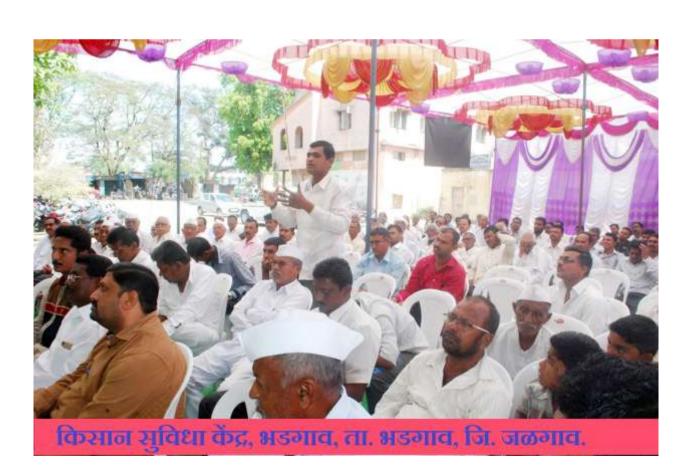

| Center<br>No. | Inaugurated<br>in the<br>premises of   | Village &<br>Taluka             | District | Inaugurated by                                                                   | Presided by                                                                                                                                                                | No. of farmers present. |
|---------------|----------------------------------------|---------------------------------|----------|----------------------------------------------------------------------------------|----------------------------------------------------------------------------------------------------------------------------------------------------------------------------|-------------------------|
| 126           | M/S Shetkari<br>Shakari Sangha<br>Ltd. | Village &<br>Taluka<br>Bhadgaon | Jalgaon  | Shri. Pratap<br>Hari Patil,<br>President-<br>Shetakri Sah<br>Sangh,<br>Bhadgaon. | Shri C M Wagh, Tahshildar, Bhadgaon, Shri Rameshwar Chandak, Cotton Crop Expert, Shri V.J Sonawane, Area Incharge (RCF: Nasik) & Shri B V Dhatavkar, Manager (RCF: Nasik). | 400                     |