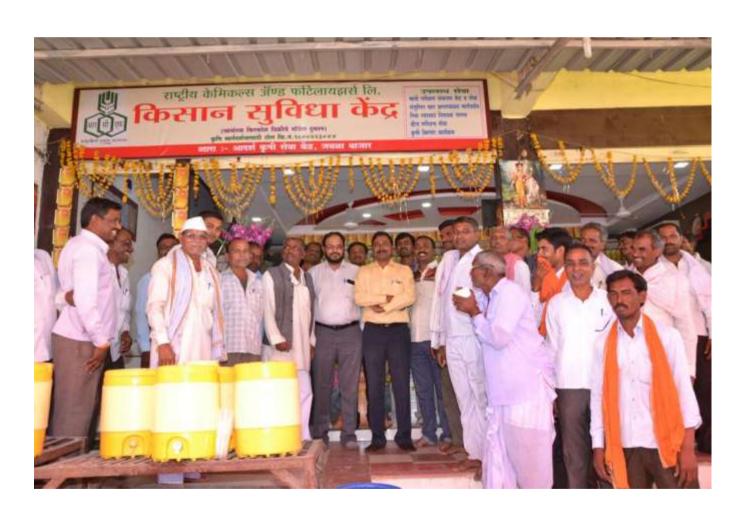

| Center<br>No. | Inaugurated<br>in the<br>premises of | Village &<br>Taluka                                         | District | Inaugurated by                                                                | Presided by                                                                                                                             | No. of farmers present. |
|---------------|--------------------------------------|-------------------------------------------------------------|----------|-------------------------------------------------------------------------------|-----------------------------------------------------------------------------------------------------------------------------------------|-------------------------|
| 134           | M/s Adarsh<br>Krishi Seva<br>Kendra. | Village<br>Jawala<br>Bazar,<br>Taluka<br>Aundha<br>Nagnath. | Hingoli  | Dr. P. P.<br>Shelake,<br>Incharge, Krishi<br>Vignayan<br>Kendra,<br>Tondapur. | Shri. M. H. Patel, Area Incharge, Aurangabad, Shri Rajesh Bhalerao, KVK, Tondapur & Shri. Sobit Mishra, Branch Manager, SBI, J. Bazaar. | 120                     |