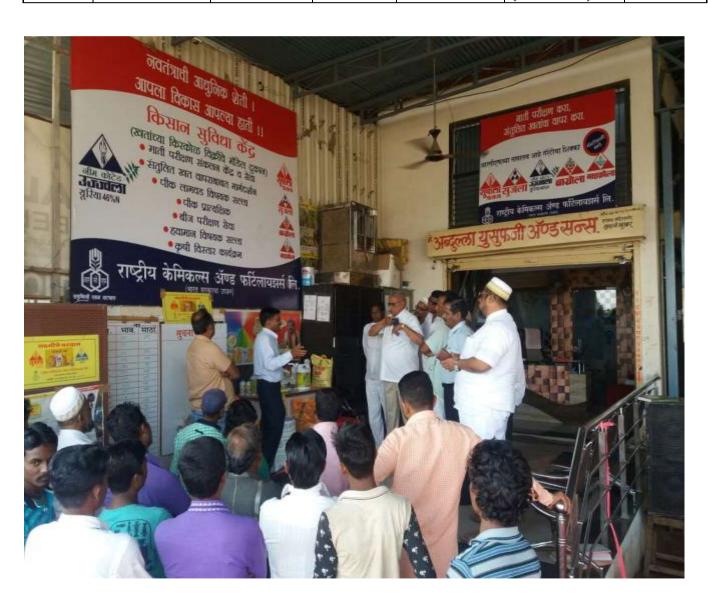

| Center<br>No. | Inaugurated<br>in the<br>premises of  | Village &<br>Taluka            | District  | Inaugurated<br>by                                                                      | Presided by                                                                                                                                                     | No. of<br>farmers<br>present. |
|---------------|---------------------------------------|--------------------------------|-----------|----------------------------------------------------------------------------------------|-----------------------------------------------------------------------------------------------------------------------------------------------------------------|-------------------------------|
| 124           | M/s. Abdullah<br>Yusufji And<br>Sons. | Village &<br>Taluka<br>Shahada | Nandurbar | Shri. Tatya<br>Saheb Fakira<br>Patil, Nagar<br>Adyaksha,<br>Nagarparishad-<br>Shahada. | Shri P C Kunde, Agriculture Scientist. KVK, Nandurbar, Shri J N Uttarwar, Agriculture Scientist. KVK, Nandurbar, Shri V.J Sonawane, Area Incharge (RCF: Nasik). | 200                           |