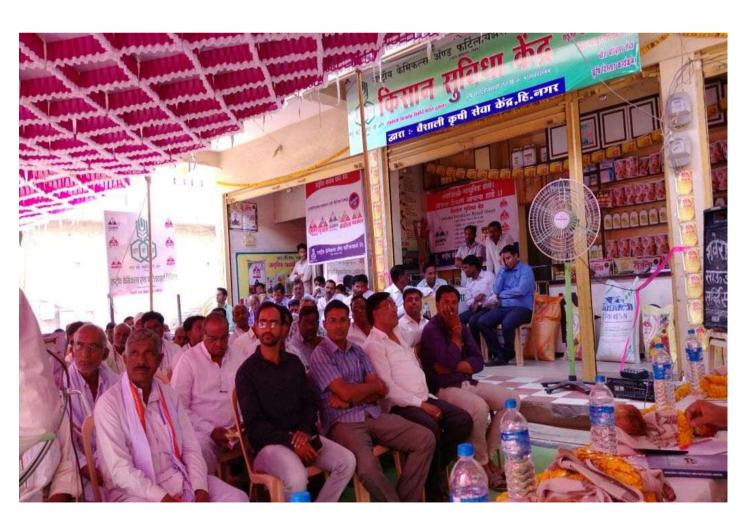

| Center<br>No. | Inaugurated<br>in the<br>premises of    | Village &<br>Taluka                 | District | Inaugurated<br>by                                                            | Presided by                                                                                                                                                                                                          | No. of farmers present. |
|---------------|-----------------------------------------|-------------------------------------|----------|------------------------------------------------------------------------------|----------------------------------------------------------------------------------------------------------------------------------------------------------------------------------------------------------------------|-------------------------|
| 135           | M/s. Vaishali<br>Krishi Seva<br>Kendra. | Village &<br>Taluka<br>Himayatnagar | Nanded   | Shri. Dileep<br>Jadhav,<br>Taluka<br>Agriculture<br>Officer,<br>Himayatnagar | Shri A. J. Hande, Campaign Officer, Zilla Parishad, Nanded, Shri P.R. Mane, Agriculture Officer (Ext.) Himayatnagar, Shri. M. H. Patel, Area In Charge (Aurangabad) & Shri S. Vithalkar, Bank Officer-SBI, H. Nagar. | 130                     |