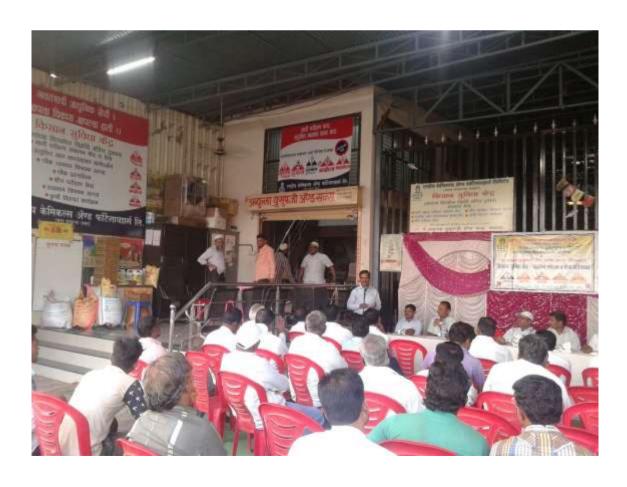

| Center<br>No. | Inaugurated<br>in the<br>premises of  | Village &<br>Taluka            | District  | Inaugurated<br>by                                                                      | Presided by                                                                                                                                                     | No. of<br>farmers<br>present. |
|---------------|---------------------------------------|--------------------------------|-----------|----------------------------------------------------------------------------------------|-----------------------------------------------------------------------------------------------------------------------------------------------------------------|-------------------------------|
| 124           | M/s. Abdullah<br>Yusufji And<br>Sons. | Village &<br>Taluka<br>Shahada | Nandurbar | Shri. Tatya<br>Saheb Fakira<br>Patil, Nagar<br>Adyaksha,<br>Nagarparishad-<br>Shahada. | Shri P C Kunde, Agriculture Scientist. KVK, Nandurbar, Shri J N Uttarwar, Agriculture Scientist. KVK, Nandurbar, Shri V.J Sonawane, Area Incharge (RCF: Nasik). | 200                           |